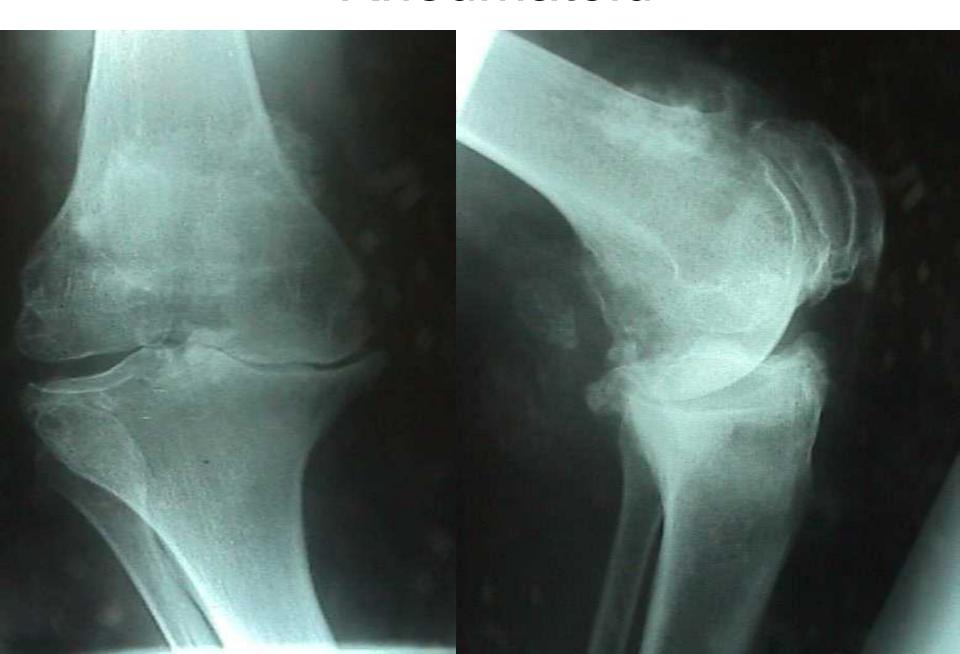

OA

# cartilage



#### Avascular

Aneural

Alymphatic



Knee - Normal ACL







- Deformity.
- Trauma.
- Infection.
- Bleeding
- Inflamation.
- Metabolic.
- Unknown.

### Pain

Deformity

lose of function



Figure 1 Patient with severe dislocation of both wrists.

















# X-ray





Figure 1

Figure 2

#### Rheumatoid













Advanced hip arthritis





#### Dysplasia



#### Protrusio



### Treatment:

Conservative.

Surgical.

#### Conservative.

- Weight.
- Exercise.
- Physiotherapy.
  - Walking aid.
    - Analgesia.

#### Conservative.

- Suplements.
- Injections.
- Arthroscopy.
- Guidelines.

## Surgical:





#### LCS TKR (DePuy)























### Complications:

#### • Early:

- Infection.
- Thrombo-embolic.
- Dislocation.
- Nerve injury.

#### Late:

- infection.
- Loosening.
- Wear.