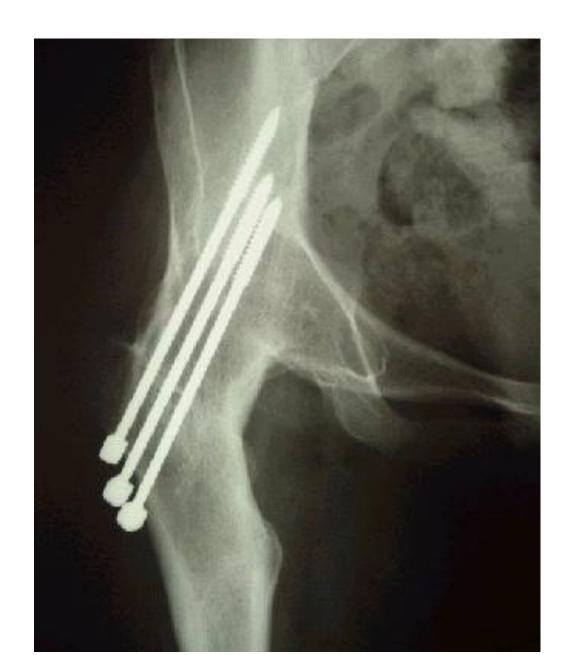

OA

# cartilage



#### Avascular

Aneural

Alymphatic



Knee - Normal ACL







- Deformity.
- Trauma.
- Infection.
- Bleeding
- Inflamation.
- Metabolic.
- Unknown.

### Pain

Deformity

lose of function



Figure 1 Patient with severe dislocation of both wrists.

















# X-ray





Figure 1

Figure 2

#### Rheumatoid













Advanced hip arthritis





#### Dysplasia



#### Protrusio



### Treatment:

Conservative.

Surgical.

#### Conservative.

- Weight.
- Exercise.
- Physiotherapy.
  - Walking aid.
    - Analgesia.

#### Conservative.

- Suplements.
- Injections.
- Arthroscopy.
- Guidelines.

## Surgical:





#### LCS TKR (DePuy)























### Complications:

#### • Early:

- Infection.
- Thrombo-embolic.
- Dislocation.
- Nerve injury.

#### Late:

- infection.
- Loosening.
- Wear.