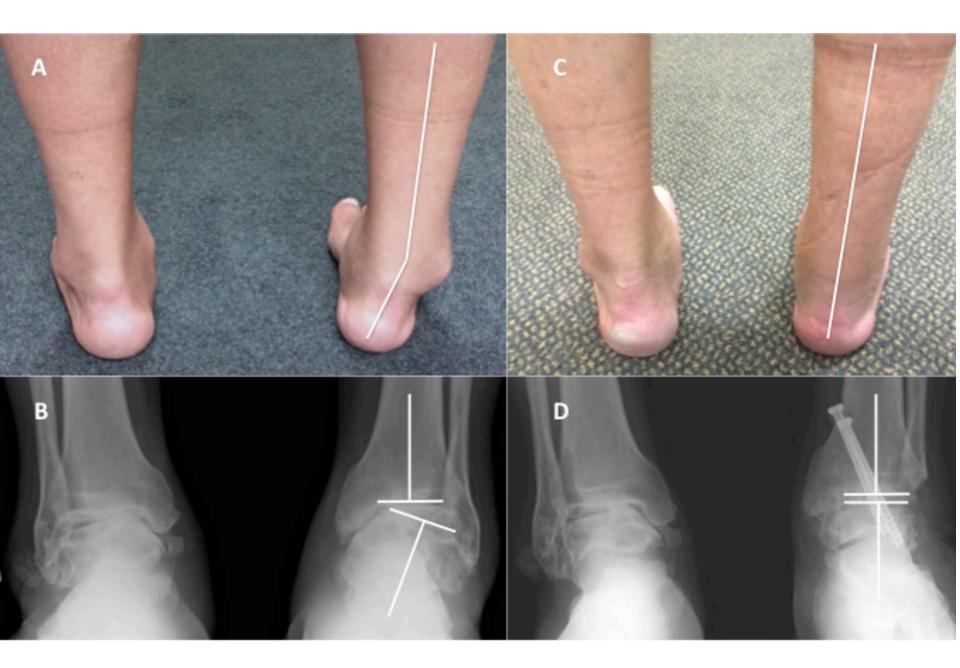

OA

# cartilage



#### Avascular

Aneural

Alymphatic



Knee - Normal ACL







- Deformity.
- Trauma.
- Infection.
- Bleeding
- Inflamation.
- Metabolic.
- Unknown.

### Pain

Deformity

lose of function



Figure 1 Patient with severe dislocation of both wrists.

















# X-ray





Figure 1

Figure 2

#### Rheumatoid













Advanced hip arthritis





#### Dysplasia



#### Protrusio



### Treatment:

Conservative.

Surgical.

#### Conservative.

- Weight.
- Exercise.
- Physiotherapy.
  - Walking aid.
    - Analgesia.

#### Conservative.

- Suplements.
- Injections.
- Arthroscopy.
- Guidelines.

## Surgical:





#### LCS TKR (DePuy)























### Complications:

#### • Early:

- Infection.
- Thrombo-embolic.
- Dislocation.
- Nerve injury.

#### Late:

- infection.
- Loosening.
- Wear.