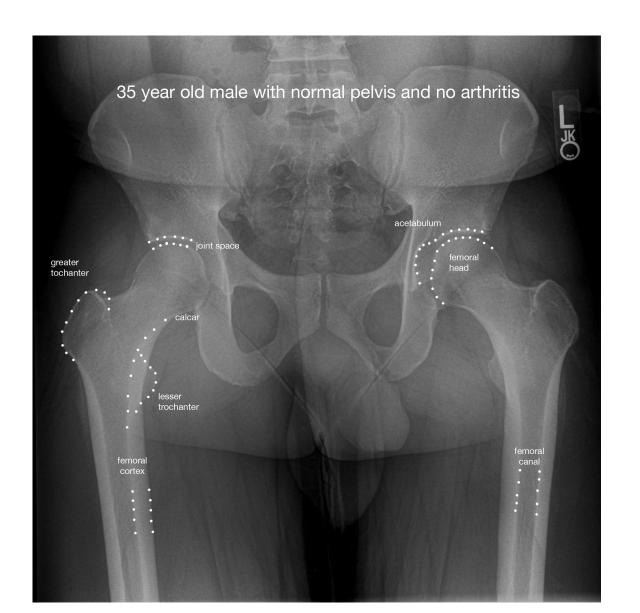

OA

# cartilage



#### Avascular

Aneural

Alymphatic



Knee - Normal ACL







- Deformity.
- Trauma.
- Infection.
- Bleeding
- Inflamation.
- Metabolic.
- Unknown.

### Pain

Deformity

lose of function



Figure 1 Patient with severe dislocation of both wrists.

















# X-ray





Figure 1

Figure 2

#### Rheumatoid













Advanced hip arthritis





#### Dysplasia



#### Protrusio



### Treatment:

Conservative.

Surgical.

#### Conservative.

- Weight.
- Exercise.
- Physiotherapy.
  - Walking aid.
    - Analgesia.

#### Conservative.

- Suplements.
- Injections.
- Arthroscopy.
- Guidelines.

## Surgical:





#### LCS TKR (DePuy)























### Complications:

#### • Early:

- Infection.
- Thrombo-embolic.
- Dislocation.
- Nerve injury.

#### Late:

- infection.
- Loosening.
- Wear.