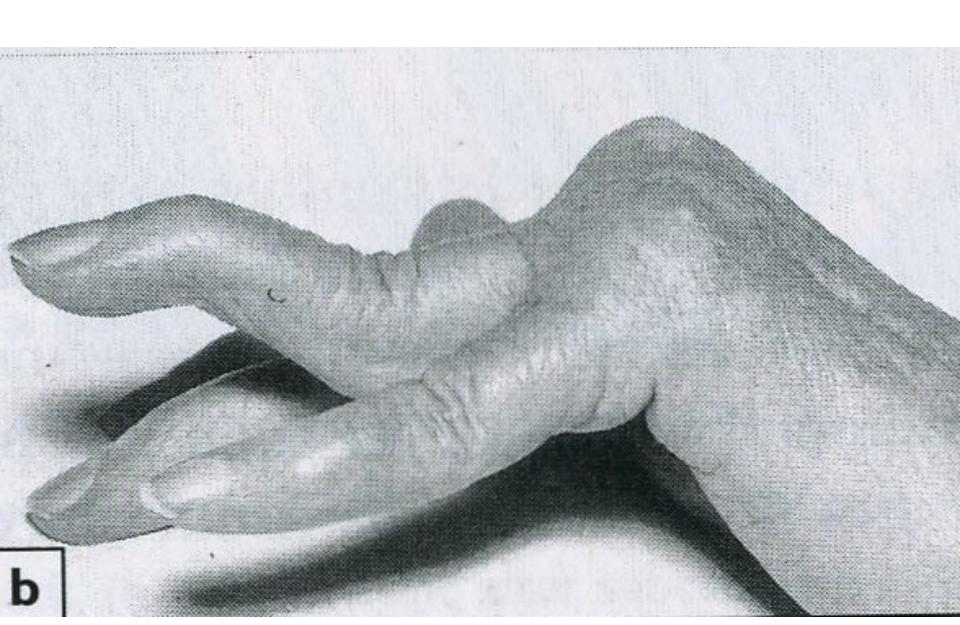

### Pain

Deformity

lose of function

Figure 1 Patient with severe dislocation of both wrists.