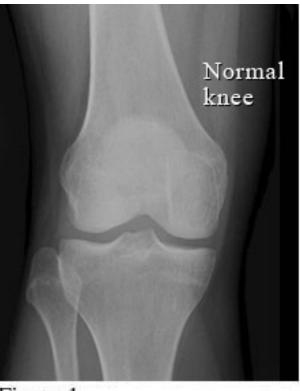

OA

# cartilage



#### Avascular

Aneural

Alymphatic



Knee - Normal ACL







- Deformity.
- Trauma.
- Infection.
- Bleeding
- Inflamation.
- Metabolic.
- Unknown.

### Pain

Deformity

lose of function



Figure 1 Patient with severe dislocation of both wrists.

















# X-ray





Figure 1

Figure 2

#### Rheumatoid













Advanced hip arthritis





#### Dysplasia



#### Protrusio



### Treatment:

Conservative.

Surgical.

#### Conservative.

- Weight.
- Exercise.
- Physiotherapy.
  - Walking aid.
    - Analgesia.

#### Conservative.

- Suplements.
- Injections.
- Arthroscopy.
- Guidelines.

## Surgical:





#### LCS TKR (DePuy)























### Complications:

#### • Early:

- Infection.
- Thrombo-embolic.
- Dislocation.
- Nerve injury.

#### Late:

- infection.
- Loosening.
- Wear.