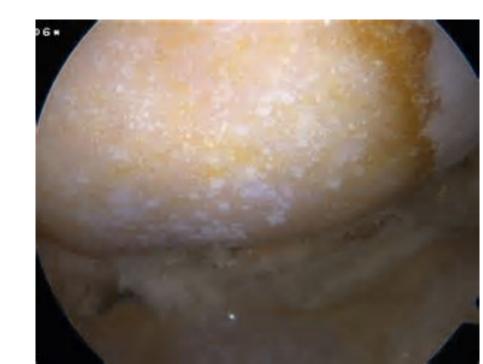

#### Avascular

Aneural

Alymphatic

Knee - Normal ACL

- Deformity.
- Trauma.
- Infection.
- Bleeding
- Inflamation.
- Metabolic.
- Unknown.