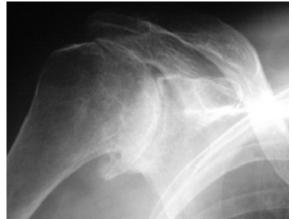

OA

# cartilage



#### Avascular

Aneural

Alymphatic



Knee - Normal ACL







- Deformity.
- Trauma.
- Infection.
- Bleeding
- Inflamation.
- Metabolic.
- Unknown.

### Pain

Deformity

lose of function



Figure 1 Patient with severe dislocation of both wrists.

















# X-ray





Figure 1

Figure 2

#### Rheumatoid













Advanced hip arthritis





#### Dysplasia



#### Protrusio



### Treatment:

Conservative.

Surgical.

#### Conservative.

- Weight.
- Exercise.
- Physiotherapy.
  - Walking aid.
    - Analgesia.

#### Conservative.

- Suplements.
- Injections.
- Arthroscopy.
- Guidelines.

## Surgical:





#### LCS TKR (DePuy)























### Complications:

#### • Early:

- Infection.
- Thrombo-embolic.
- Dislocation.
- Nerve injury.

#### Late:

- infection.
- Loosening.
- Wear.