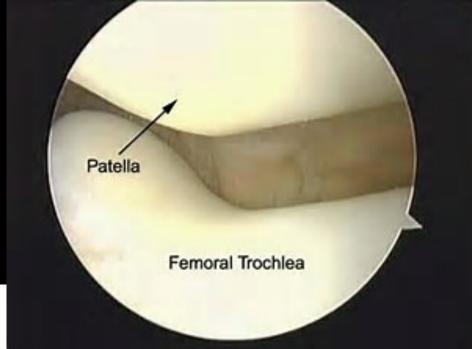

# cartilage

#### Avascular

Aneural

Alymphatic

Knee - Normal ACL

- Deformity.
- Trauma.
- Infection.
- Bleeding
- Inflamation.
- Metabolic.
- Unknown.