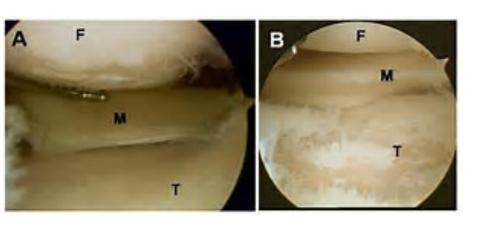

#### Avascular

Aneural

Alymphatic

Knee - Normal ACL

- Deformity.
- Trauma.
- Infection.
- Bleeding
- Inflamation.
- Metabolic.
- Unknown.