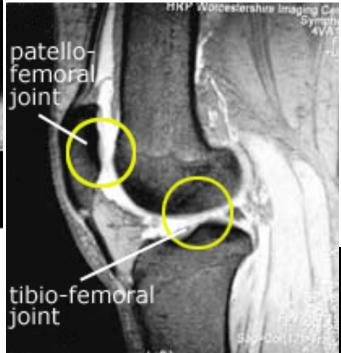

OA

# cartilage



#### Avascular

Aneural

Alymphatic



Knee - Normal ACL







- Deformity.
- Trauma.
- Infection.
- Bleeding
- Inflamation.
- Metabolic.
- Unknown.

### Pain

Deformity

lose of function



Figure 1 Patient with severe dislocation of both wrists.

















# X-ray





Figure 1

Figure 2

#### Rheumatoid













Advanced hip arthritis





#### Dysplasia



#### Protrusio



### Treatment:

Conservative.

Surgical.

#### Conservative.

- Weight.
- Exercise.
- Physiotherapy.
  - Walking aid.
    - Analgesia.

#### Conservative.

- Suplements.
- Injections.
- Arthroscopy.
- Guidelines.

## Surgical:





#### LCS TKR (DePuy)























### Complications:

#### • Early:

- Infection.
- Thrombo-embolic.
- Dislocation.
- Nerve injury.

#### Late:

- infection.
- Loosening.
- Wear.