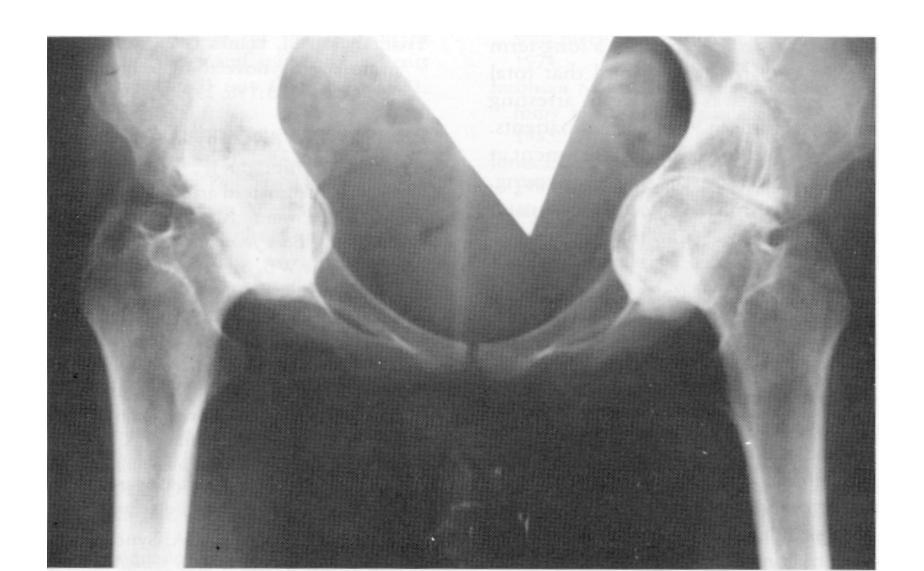

OA

# cartilage



#### Avascular

Aneural

Alymphatic



Knee - Normal ACL







- Deformity.
- Trauma.
- Infection.
- Bleeding
- Inflamation.
- Metabolic.
- Unknown.

### Pain

Deformity

lose of function



Figure 1 Patient with severe dislocation of both wrists.

















# X-ray





Figure 1

Figure 2

#### Rheumatoid













Advanced hip arthritis





#### Dysplasia



#### Protrusio



### Treatment:

Conservative.

Surgical.

#### Conservative.

- Weight.
- Exercise.
- Physiotherapy.
  - Walking aid.
    - Analgesia.

#### Conservative.

- Suplements.
- Injections.
- Arthroscopy.
- Guidelines.

## Surgical:





#### LCS TKR (DePuy)























### Complications:

#### • Early:

- Infection.
- Thrombo-embolic.
- Dislocation.
- Nerve injury.

#### Late:

- infection.
- Loosening.
- Wear.