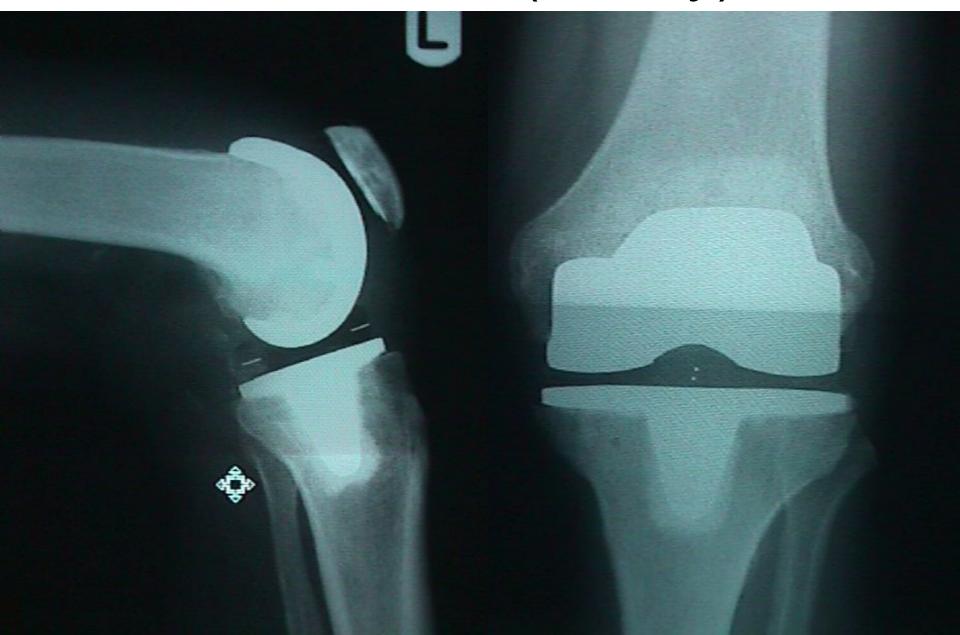

OA

# cartilage



#### Avascular

Aneural

Alymphatic



Knee - Normal ACL







- Deformity.
- Trauma.
- Infection.
- Bleeding
- Inflamation.
- Metabolic.
- Unknown.

### Pain

Deformity

lose of function



Figure 1 Patient with severe dislocation of both wrists.

















# X-ray





Figure 1

Figure 2

#### Rheumatoid













Advanced hip arthritis





#### Dysplasia



#### Protrusio



### Treatment:

Conservative.

Surgical.

#### Conservative.

- Weight.
- Exercise.
- Physiotherapy.
  - Walking aid.
    - Analgesia.

#### Conservative.

- Suplements.
- Injections.
- Arthroscopy.
- Guidelines.

## Surgical:





#### LCS TKR (DePuy)























### Complications:

#### • Early:

- Infection.
- Thrombo-embolic.
- Dislocation.
- Nerve injury.

#### Late:

- infection.
- Loosening.
- Wear.