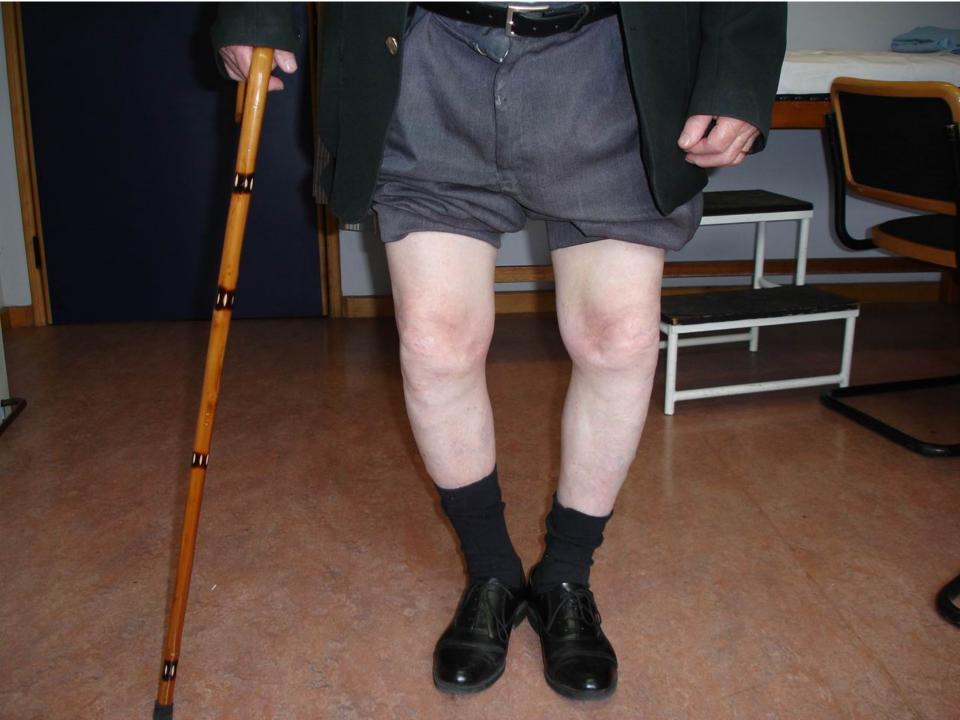

### Pain

Deformity

lose of function

Figure 1 Patient with severe dislocation of both wrists.