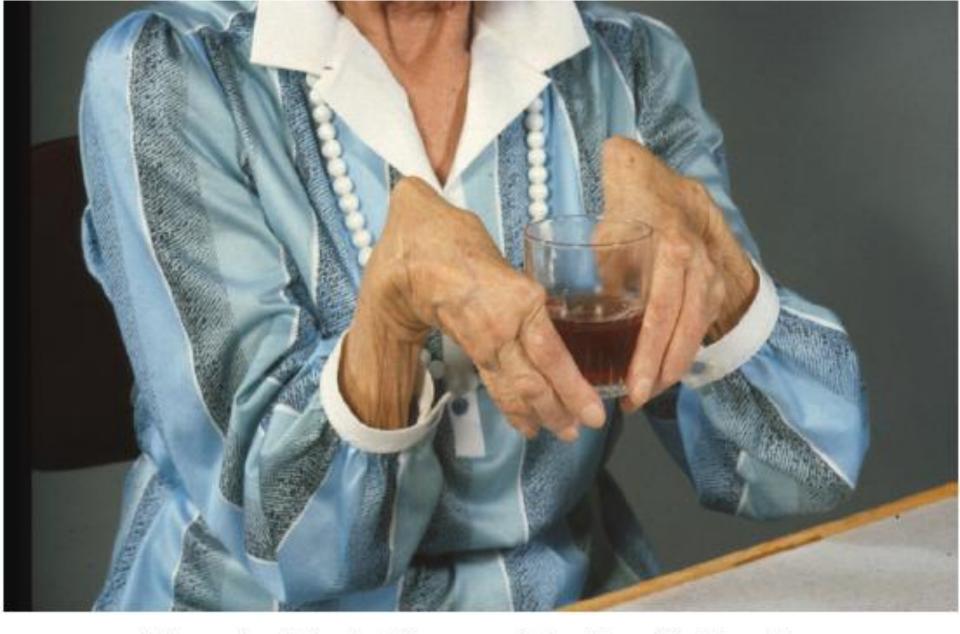

### Pain

Deformity

lose of function

Figure 1 Patient with severe dislocation of both wrists.