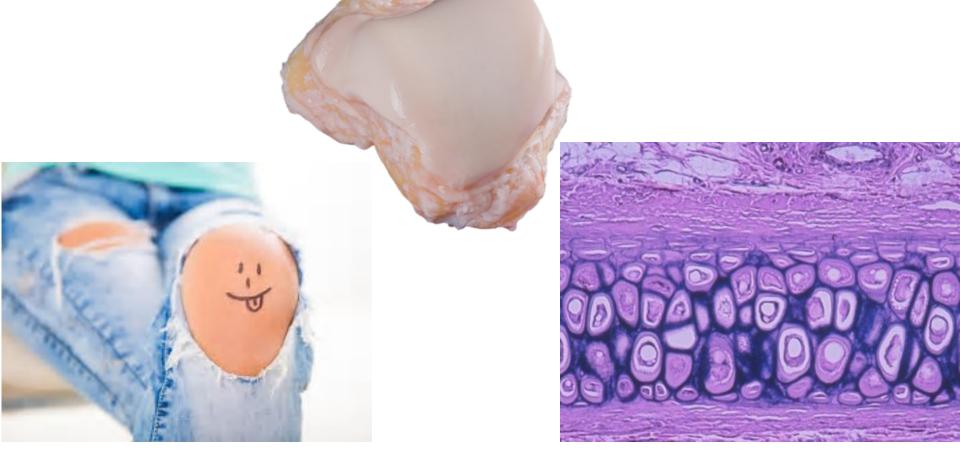

# cartilage

#### Avascular

Aneural

Alymphatic

Knee - Normal ACL

- Deformity.
- Trauma.
- Infection.
- Bleeding
- Inflamation.
- Metabolic.
- Unknown.