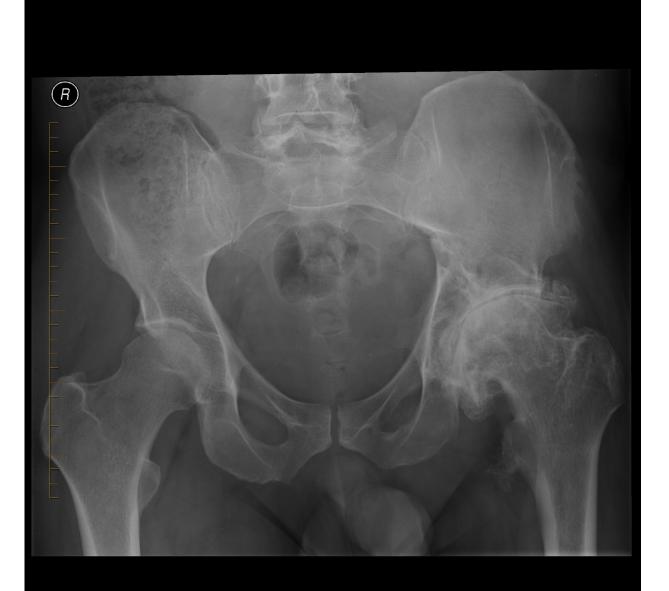

OA

# cartilage



#### Avascular

Aneural

Alymphatic



Knee - Normal ACL







- Deformity.
- Trauma.
- Infection.
- Bleeding
- Inflamation.
- Metabolic.
- Unknown.

### Pain

Deformity

lose of function



Figure 1 Patient with severe dislocation of both wrists.

















# X-ray





Figure 1

Figure 2

#### Rheumatoid













Advanced hip arthritis





#### Dysplasia



#### Protrusio



### Treatment:

Conservative.

Surgical.

#### Conservative.

- Weight.
- Exercise.
- Physiotherapy.
  - Walking aid.
    - Analgesia.

#### Conservative.

- Suplements.
- Injections.
- Arthroscopy.
- Guidelines.

## Surgical:





#### LCS TKR (DePuy)























### Complications:

#### • Early:

- Infection.
- Thrombo-embolic.
- Dislocation.
- Nerve injury.

#### Late:

- infection.
- Loosening.
- Wear.