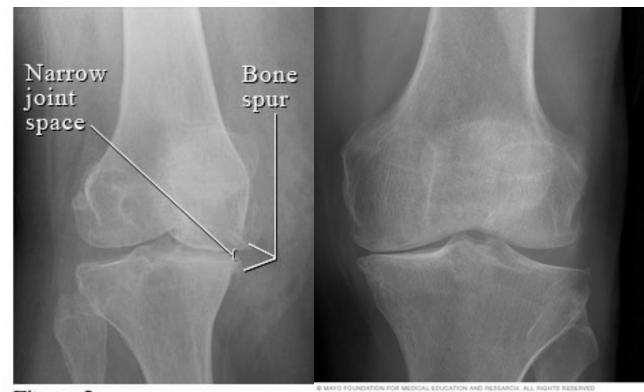

OA

# cartilage



#### Avascular

Aneural

Alymphatic



Knee - Normal ACL







- Deformity.
- Trauma.
- Infection.
- Bleeding
- Inflamation.
- Metabolic.
- Unknown.

### Pain

Deformity

lose of function



Figure 1 Patient with severe dislocation of both wrists.

















# X-ray





Figure 1

Figure 2

#### Rheumatoid













Advanced hip arthritis





#### Dysplasia



#### Protrusio



### Treatment:

Conservative.

Surgical.

#### Conservative.

- Weight.
- Exercise.
- Physiotherapy.
  - Walking aid.
    - Analgesia.

#### Conservative.

- Suplements.
- Injections.
- Arthroscopy.
- Guidelines.

## Surgical:





#### LCS TKR (DePuy)























### Complications:

#### • Early:

- Infection.
- Thrombo-embolic.
- Dislocation.
- Nerve injury.

#### Late:

- infection.
- Loosening.
- Wear.