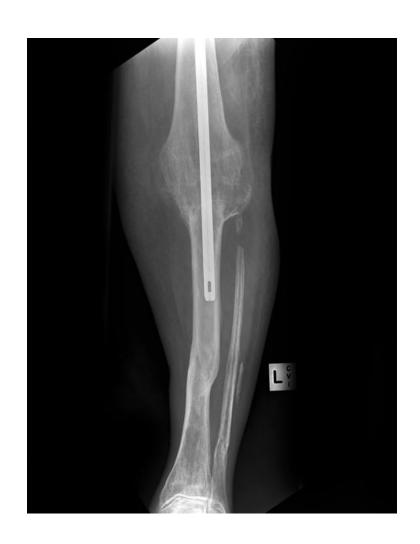

#### • Early:

- Infection.
- Thrombo-embolic.
- Dislocation.
- Nerve injury.

#### Late:

- infection.
- Loosening.
- Wear.