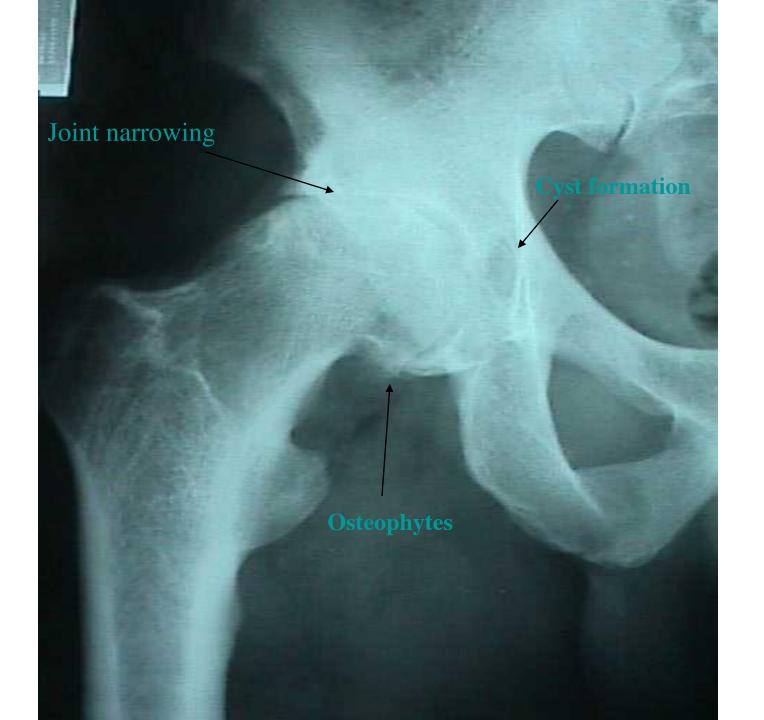

OA

# cartilage



#### Avascular

Aneural

Alymphatic



Knee - Normal ACL







- Deformity.
- Trauma.
- Infection.
- Bleeding
- Inflamation.
- Metabolic.
- Unknown.

### Pain

Deformity

lose of function



Figure 1 Patient with severe dislocation of both wrists.

















# X-ray





Figure 1

Figure 2

#### Rheumatoid













Advanced hip arthritis





#### Dysplasia



#### Protrusio



### Treatment:

Conservative.

Surgical.

#### Conservative.

- Weight.
- Exercise.
- Physiotherapy.
  - Walking aid.
    - Analgesia.

#### Conservative.

- Suplements.
- Injections.
- Arthroscopy.
- Guidelines.

## Surgical:





#### LCS TKR (DePuy)























### Complications:

#### • Early:

- Infection.
- Thrombo-embolic.
- Dislocation.
- Nerve injury.

#### Late:

- infection.
- Loosening.
- Wear.