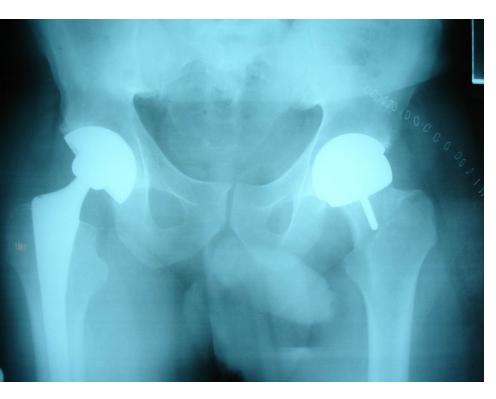

OA

# cartilage



#### Avascular

Aneural

Alymphatic



Knee - Normal ACL







- Deformity.
- Trauma.
- Infection.
- Bleeding
- Inflamation.
- Metabolic.
- Unknown.

### Pain

Deformity

lose of function



Figure 1 Patient with severe dislocation of both wrists.

















# X-ray





Figure 1

Figure 2

#### Rheumatoid













Advanced hip arthritis





#### Dysplasia



#### Protrusio



### Treatment:

Conservative.

Surgical.

#### Conservative.

- Weight.
- Exercise.
- Physiotherapy.
  - Walking aid.
    - Analgesia.

#### Conservative.

- Suplements.
- Injections.
- Arthroscopy.
- Guidelines.

## Surgical:





#### LCS TKR (DePuy)























### Complications:

#### • Early:

- Infection.
- Thrombo-embolic.
- Dislocation.
- Nerve injury.

#### Late:

- infection.
- Loosening.
- Wear.