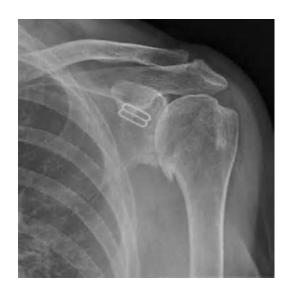

OA

# cartilage



#### Avascular

Aneural

Alymphatic



Knee - Normal ACL







- Deformity.
- Trauma.
- Infection.
- Bleeding
- Inflamation.
- Metabolic.
- Unknown.

### Pain

Deformity

lose of function



Figure 1 Patient with severe dislocation of both wrists.

















# X-ray





Figure 1

Figure 2

#### Rheumatoid













Advanced hip arthritis





#### Dysplasia



#### Protrusio



### Treatment:

Conservative.

Surgical.

#### Conservative.

- Weight.
- Exercise.
- Physiotherapy.
  - Walking aid.
    - Analgesia.

#### Conservative.

- Suplements.
- Injections.
- Arthroscopy.
- Guidelines.

## Surgical:





#### LCS TKR (DePuy)























### Complications:

#### • Early:

- Infection.
- Thrombo-embolic.
- Dislocation.
- Nerve injury.

#### Late:

- infection.
- Loosening.
- Wear.