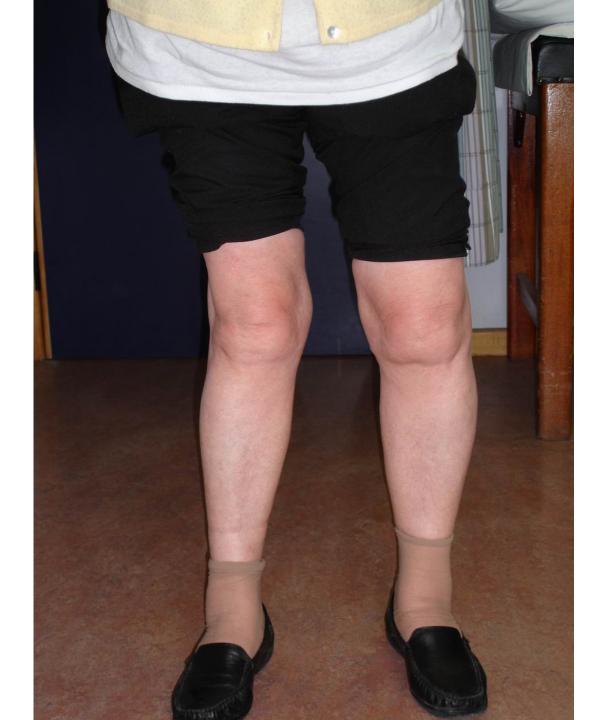

OA

# cartilage



#### Avascular

Aneural

Alymphatic



Knee - Normal ACL







- Deformity.
- Trauma.
- Infection.
- Bleeding
- Inflamation.
- Metabolic.
- Unknown.

### Pain

Deformity

lose of function



Figure 1 Patient with severe dislocation of both wrists.

















# X-ray





Figure 1

Figure 2

#### Rheumatoid













Advanced hip arthritis





#### Dysplasia



#### Protrusio



### Treatment:

Conservative.

Surgical.

#### Conservative.

- Weight.
- Exercise.
- Physiotherapy.
  - Walking aid.
    - Analgesia.

#### Conservative.

- Suplements.
- Injections.
- Arthroscopy.
- Guidelines.

## Surgical:





#### LCS TKR (DePuy)























### Complications:

#### • Early:

- Infection.
- Thrombo-embolic.
- Dislocation.
- Nerve injury.

#### Late:

- infection.
- Loosening.
- Wear.