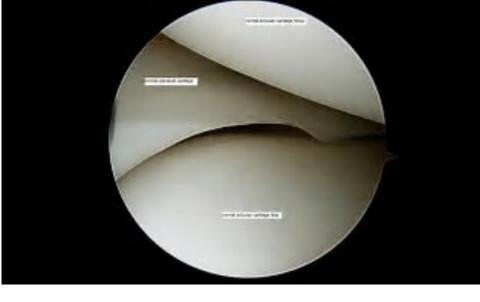

# cartilage

#### Avascular

Aneural

Alymphatic

Knee - Normal ACL

- Deformity.
- Trauma.
- Infection.
- Bleeding
- Inflamation.
- Metabolic.
- Unknown.