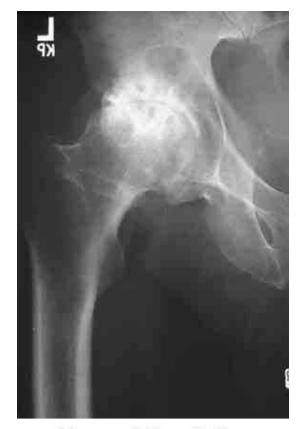

OA

# cartilage



#### Avascular

Aneural

Alymphatic



Knee - Normal ACL







- Deformity.
- Trauma.
- Infection.
- Bleeding
- Inflamation.
- Metabolic.
- Unknown.

### Pain

Deformity

lose of function



Figure 1 Patient with severe dislocation of both wrists.

















# X-ray





Figure 1

Figure 2

#### Rheumatoid













Advanced hip arthritis





#### Dysplasia



#### Protrusio



### Treatment:

Conservative.

Surgical.

#### Conservative.

- Weight.
- Exercise.
- Physiotherapy.
  - Walking aid.
    - Analgesia.

#### Conservative.

- Suplements.
- Injections.
- Arthroscopy.
- Guidelines.

## Surgical:





#### LCS TKR (DePuy)























### Complications:

#### • Early:

- Infection.
- Thrombo-embolic.
- Dislocation.
- Nerve injury.

#### Late:

- infection.
- Loosening.
- Wear.