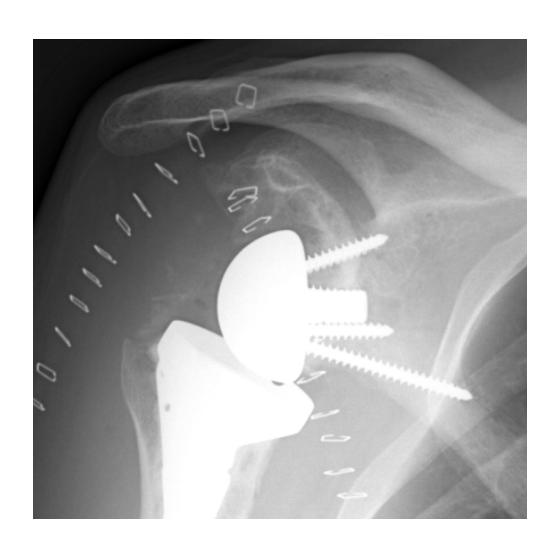

OA

# cartilage



#### Avascular

Aneural

Alymphatic



Knee - Normal ACL







- Deformity.
- Trauma.
- Infection.
- Bleeding
- Inflamation.
- Metabolic.
- Unknown.

### Pain

Deformity

lose of function



Figure 1 Patient with severe dislocation of both wrists.

















# X-ray





Figure 1

Figure 2

#### Rheumatoid













Advanced hip arthritis





#### Dysplasia



#### Protrusio



### Treatment:

Conservative.

Surgical.

#### Conservative.

- Weight.
- Exercise.
- Physiotherapy.
  - Walking aid.
    - Analgesia.

#### Conservative.

- Suplements.
- Injections.
- Arthroscopy.
- Guidelines.

## Surgical:





#### LCS TKR (DePuy)























### Complications:

#### • Early:

- Infection.
- Thrombo-embolic.
- Dislocation.
- Nerve injury.

#### Late:

- infection.
- Loosening.
- Wear.