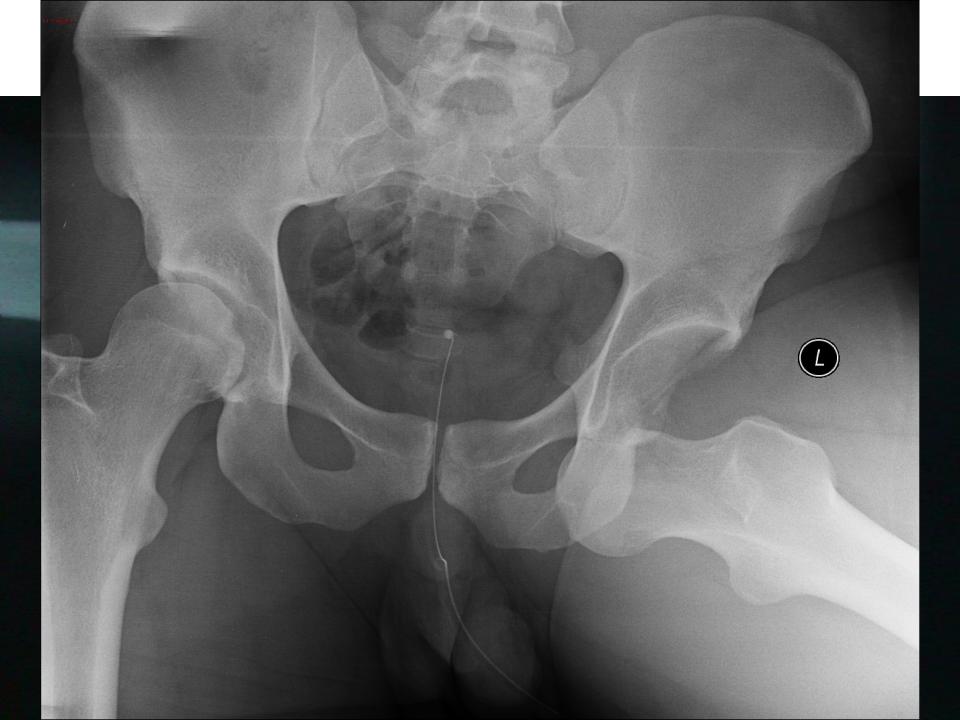

OA

# cartilage



#### Avascular

Aneural

Alymphatic



Knee - Normal ACL







- Deformity.
- Trauma.
- Infection.
- Bleeding
- Inflamation.
- Metabolic.
- Unknown.

### Pain

Deformity

lose of function



Figure 1 Patient with severe dislocation of both wrists.

















# X-ray





Figure 1

Figure 2

#### Rheumatoid













Advanced hip arthritis





#### Dysplasia



#### Protrusio



### Treatment:

Conservative.

Surgical.

#### Conservative.

- Weight.
- Exercise.
- Physiotherapy.
  - Walking aid.
    - Analgesia.

#### Conservative.

- Suplements.
- Injections.
- Arthroscopy.
- Guidelines.

## Surgical:





#### LCS TKR (DePuy)























### Complications:

#### • Early:

- Infection.
- Thrombo-embolic.
- Dislocation.
- Nerve injury.

#### Late:

- infection.
- Loosening.
- Wear.