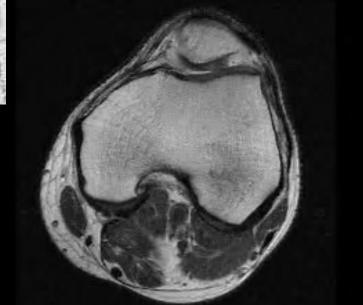

#### Avascular

Aneural

Alymphatic

Knee - Normal ACL

- Deformity.
- Trauma.
- Infection.
- Bleeding
- Inflamation.
- Metabolic.
- Unknown.