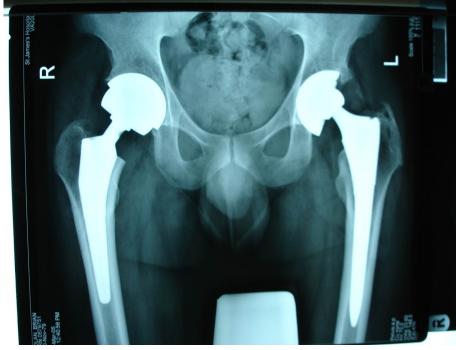

OA

# cartilage



#### Avascular

Aneural

Alymphatic



Knee - Normal ACL







- Deformity.
- Trauma.
- Infection.
- Bleeding
- Inflamation.
- Metabolic.
- Unknown.

### Pain

Deformity

lose of function



Figure 1 Patient with severe dislocation of both wrists.

















# X-ray





Figure 1

Figure 2

#### Rheumatoid













Advanced hip arthritis





#### Dysplasia



#### Protrusio



### Treatment:

Conservative.

Surgical.

#### Conservative.

- Weight.
- Exercise.
- Physiotherapy.
  - Walking aid.
    - Analgesia.

#### Conservative.

- Suplements.
- Injections.
- Arthroscopy.
- Guidelines.

## Surgical:





#### LCS TKR (DePuy)























### Complications:

#### • Early:

- Infection.
- Thrombo-embolic.
- Dislocation.
- Nerve injury.

#### Late:

- infection.
- Loosening.
- Wear.