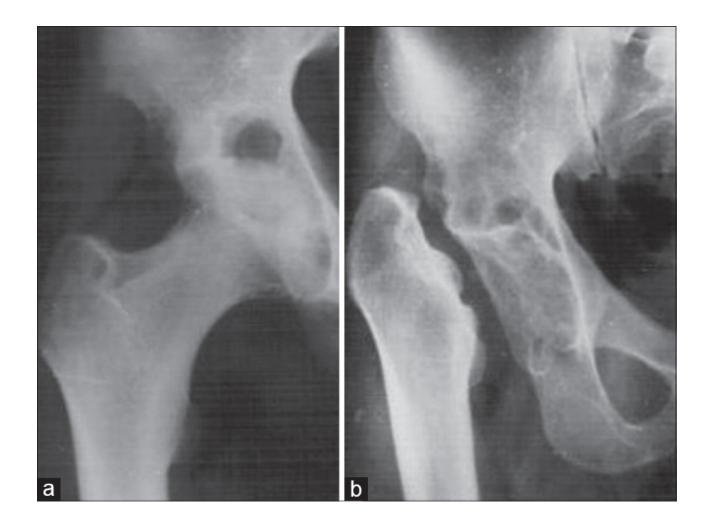

OA

# cartilage



#### Avascular

Aneural

Alymphatic



Knee - Normal ACL







- Deformity.
- Trauma.
- Infection.
- Bleeding
- Inflamation.
- Metabolic.
- Unknown.

### Pain

Deformity

lose of function



Figure 1 Patient with severe dislocation of both wrists.

















# X-ray





Figure 1

Figure 2

#### Rheumatoid













Advanced hip arthritis





#### Dysplasia



#### Protrusio



### Treatment:

Conservative.

Surgical.

#### Conservative.

- Weight.
- Exercise.
- Physiotherapy.
  - Walking aid.
    - Analgesia.

#### Conservative.

- Suplements.
- Injections.
- Arthroscopy.
- Guidelines.

## Surgical:





#### LCS TKR (DePuy)























### Complications:

#### • Early:

- Infection.
- Thrombo-embolic.
- Dislocation.
- Nerve injury.

#### Late:

- infection.
- Loosening.
- Wear.