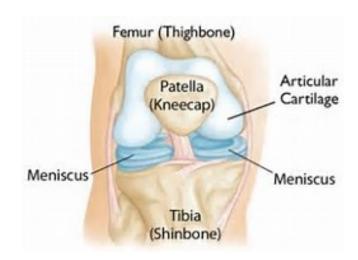

# cartilage

#### Avascular

Aneural

Alymphatic

Knee - Normal ACL

- Deformity.
- Trauma.
- Infection.
- Bleeding
- Inflamation.
- Metabolic.
- Unknown.