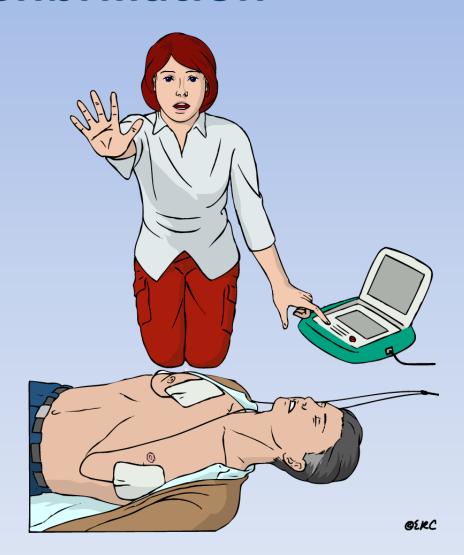

#### **Defibrillation**

**Attach AED** 

**Follow voice prompts** 

#### **Switch on AED**

 Some AEDs will automatically switch themselves on when the lid is opened

#### **Attach Pads to Victim's Bare Chest**

8 if you are Not alone dont stop CPRI

#### **Shock Indicated**

- Stand Clear
- Deliver Shock