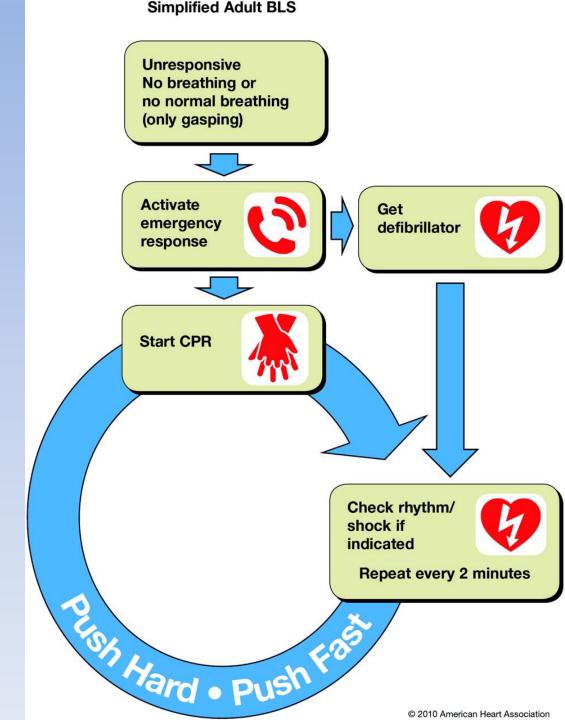

#### The three SSS's: safety, shake, shout

- Safety: Approach safely
- Shake: Check response
- Shout for help
- 30 chest compressions
- 2 rescue breaths

## **Call For Help**

## Start a High-Quality CPR

sintertock Rregers + Straighten your arm

 Start compression within 10 seconds of Push Hard, Push Fast. Push Fast. Super Su recognition of cardiac arrest.

- Give effective breaths that make the chest rise.
- Avoid excessive ventilation .

## **30 Chest Compressions**

# **Chest Compressions**

- Place the heel of one hand in the centre of the chest
- Place other hand on top
- Interlock fingers
- Compress the chest
  - Rate 100 min<sup>-1 (100-120)</sup>
  - Depth 5-6 cm
  - Equal compression: relaxation
- When possible change CPR operator every 2 min

#### **Continue CPR for 2 min**

#### **Defibrillation**

**Attach AED** 

**Follow voice prompts** 