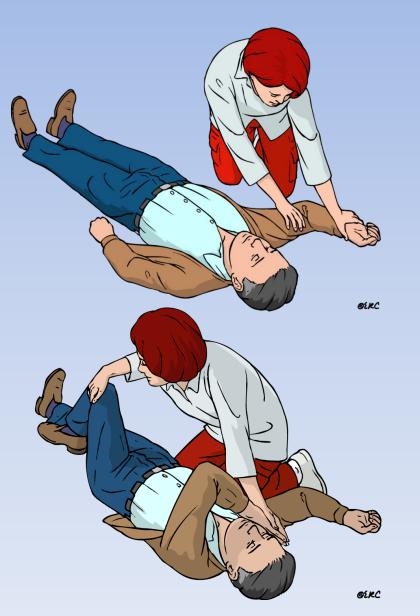

5-6 cm
  - Equal compression: relaxation
- When possible change CPR operator every 2 min

When ACLS & Euloe is inserted you 100-120 compression/min with NO Tuberuptions

#### Rescue Breaths





#### **Continue CPR for 2 min**





#### **Defibrillation**

**Attach AED** 

**Follow voice prompts** 



#### **Switch on AED**

 Some AEDs will automatically switch themselves on when the lid is opened





#### **Attach Pads to Victim's Bare Chest**

8 if you are Not alone dont stop CPRI



#### **Shock Indicated**



- Stand Clear
- Deliver Shock



# Shock Delivered OR No Shock Advised Ly Tach pulselus - Pulselus elcelment aehves Rosume



30

central pulses Excepted in peds

# Manual Defibrillation 150 J





# If the victim starts to breathe NORMALLY place him in the Recovery Position









#### BLS Healthcare Provider Adult Cardiac Arrest Algorithm — 2015 Update







#### **Adult Advanced Life Support**



#### **During CPR**

- Ensure high quality chest compressions
- Minimise interruptions to compressions
- Give oxygen
  - Use waveform capnography
- Continuous compressions when advanced airway in place
- Vascular access (intravenous or intraosseous)
- Give adrenatine every 3-5 min
- Give amiodarone after 3 shocks

#### Treat Reversible Causes

- Нурохіа
- Hypovolaemia
- Hypo-/hyperkalaemia/metabolic
- Hypothermia 90 ~ 120
- Thrombosis coronary or pulmonary
- Tension pneumothorax
- Tamponade cardiac

#### Toxins - 120

#### Consider

- Ultrasound imaging
- Mechanical chest compressions to facilitate transfer/treatment
- Coronary angiography and percutaneous coronary