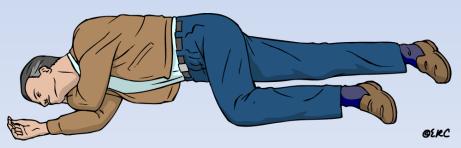

cm
  - Equal compression: relaxation
- When possible change CPR operator every 2 min

When ACLS & Euloe is inserted you 100-120 compression/min with NO Tuberuptions

#### Rescue Breaths





#### **Continue CPR for 2 min**





#### **Defibrillation**

**Attach AED** 

**Follow voice prompts** 



#### **Switch on AED**

 Some AEDs will automatically switch themselves on when the lid is opened





#### **Attach Pads to Victim's Bare Chest**

8 if you are Not alone dont stop CPRI



#### **Shock Indicated**



- Stand Clear
- Deliver Shock



# Shock Delivered OR No Shock Advised Ly Tach pulselus - Pulselus elcelment aehves Rosume



30

central pulses Excepted in peds

# Manual Defibrillation 150 J





# If the victim starts to breathe NORMALLY place him in the Recovery Position









#### BLS Healthcare Provider Adult Cardiac Arrest Algorithm — 2015 Update







#### **Adult Advanced Life Support**



#### **During CPR**

- Ensure high quality chest compressions
- Minimise interruptions to compressions
- Give oxygen
  - Use waveform capnography
- Continuous compressions when advanced airway in place
- Vascular access (intravenous or intraosseous)
- Give adrenatine every 3-5 min
- Give amiodarone after 3 shocks

#### Treat Reversible Causes

- Нурохіа
- Hypovolaemia
- Hypo-/hyperkalaemia/metabolic
- Hypothermia 90 ~ 120
- Thrombosis coronary or pulmonary
- Tension pneumothorax
- Tamponade cardiac

#### Toxins - 120

#### Consider

- Ultrasound imaging
- Mechanical chest compressions to facilitate transfer/treatment
- Coronary angiography and percutaneous coronary int