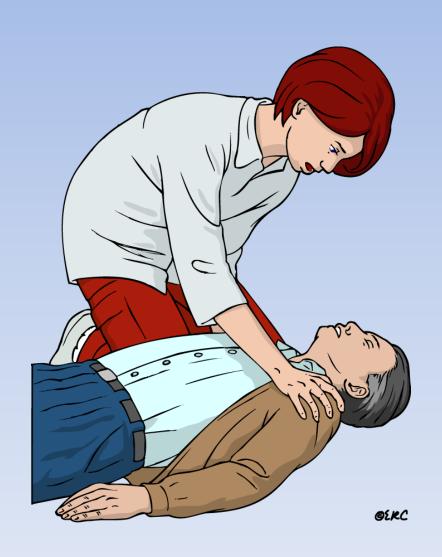

perform chest compression and rescue breathing.
- How to operate an Automated External Defibrillator safely.
- How to place an unconscious breathing victim in the recovery position.

\* REFRENCES : AHA AND EUREPEAN RESUSCITATION COUNCIL GUIDLINES

#### Background

- Survival to hospital discharge presently approximately 5-10%
- Bystander CPR is a vital intervention before arrival of emergency services
- Early resuscitation and prompt defibrillation (within 1-2 minutes) can result in >60% survival

#### **Chain Of Survival**



## C-A-B



#### The three SSS's: safety, shake, shout

- Safety: Approach safely
- Shake: Check response
- Shout for help
- 30 chest compressions
- 2 rescue breaths



## **Approach Safely!**

Scene

Rescuer

Victim

Bystanders

## **Check Response and Breathing**



## **Call For Help**



#### **Check Carotid Pulses**



## Start a High-Quality CPR

sintertock Rregers + Straighten your arm

 Start compression within 10 seconds of Push Hard, Push Fast. Push Fast. Super Su recognition of cardiac arrest.

- Give effective breaths that make the chest rise.
- Avoid excessive ventilation .

## **30 Chest Compressions**



# **Chest Compressions**

- Place the heel of one hand in the centre of the chest
- Place other hand on top
- Interlock fingers
- Compress the chest
  - Rate 100 min<sup>-1 (100-120)</sup>
  - Depth 5-6 cm
  - Equal compression: relaxation
- When possible change CPR operator every 2 min

When ACLS & Euloe is inserted you 100-120 compression/min with NO Tuberuptions

#### Rescue Breaths





#### **Continue CPR for 2 min**





#### **De