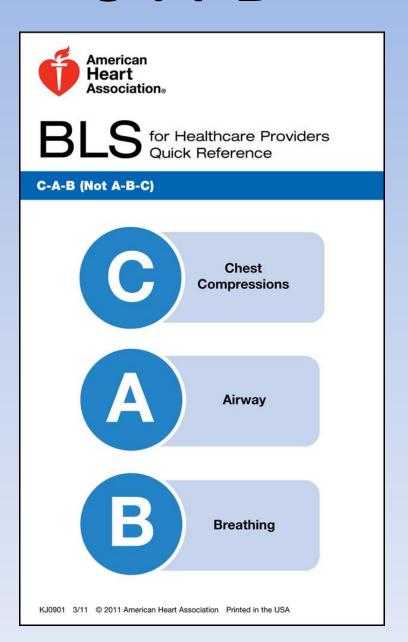

#### Basic Life Support & Automated External Defibrillation

Dr. Ruba Al hamad



#### **Objectives**

At the end of the lecture, participants should be able to demonstrate:

- How to assess the collapsed victim.
- How to perform chest compression and rescue breathing.
- How to operate an Automated External Defibrillator safely.
- How to place an unconscious breathing victim in the recovery position.

\* REFRENCES : AHA AND EUREPEAN RESUSCITATION COUNCIL GUIDLINES

#### Background

- Survival to hospital discharge presently approximately 5-10%
- Bystander CPR is a vital intervention before arrival of emergency services
- Early resuscitation and prompt defibrillation (within 1-2 minutes) can result in >60% survival

#### **Chain Of Survival**



## C-A-B



#### The three SSS's: safety, shake, shout

- Safety: Approach safely
- Shake: Check response
- Shout for help
- 30 chest compressions
- 2 rescue breaths



## **Approach Safely!**

Scene

Rescuer

Victim

Bystanders

## **Check Response and Breathing**



## **Call For Help**



#### **Check Carotid Pulses**



## Start a High-Quality CPR

sintertock Rregers + Straighten your arm

 Start compression within 10 seconds of Push Hard, Push Fast. Push Fast. Super Su recognition of cardiac arrest.

- Give effective breaths that make the chest rise.
- Avoid excessive ventilation .

## **30 Chest Compressions**



# **Chest Compressions**

- Place the heel of one hand in the centre of the chest
- Place other hand on top
- Interlock fingers
- Compress the chest
  - Rate 100 min<sup>-1 (100-120)<