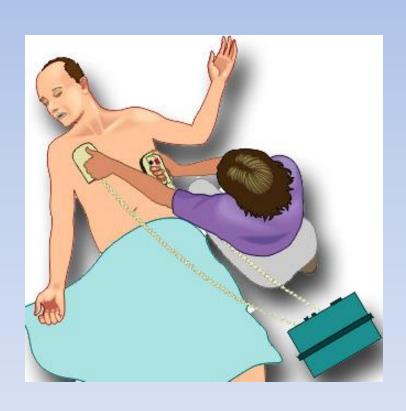

#### **Defibrillation**

**Attach AED** 

**Follow voice prompts** 

#### **Shock Indicated**

- Stand Clear
- Deliver Shock