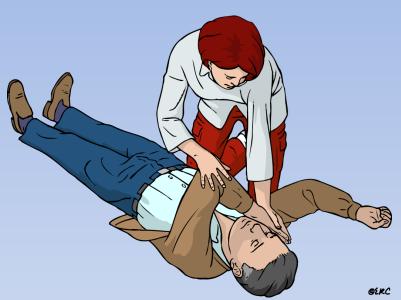

-6 cm
  - Equal compression: relaxation
- When possible change CPR operator every 2 min

When ACLS & Euloe is inserted you 100-120 compression/min with NO Tuberuptions

#### Rescue Breaths





#### **Continue CPR for 2 min**





#### **Defibrillation**

**Attach AED** 

**Follow voice prompts** 



#### **Switch on AED**

 Some AEDs will automatically switch themselves on when the lid is opened





#### **Attach Pads to Victim's Bare Chest**

8 if you are Not alone dont stop CPRI



#### **Shock Indicated**



- Stand Clear
- Deliver Shock



# Shock Delivered OR No Shock Advised Ly Tach pulselus - Pulselus elcelment aehves Rosume



30

central pulses Excepted in peds

# Manual Defibrillation 150 J





# If the victim starts to breathe NORMALLY place him in the Recovery Position









#### BLS Healthcare Provider Adult Cardiac Arrest Algorithm — 2015 Update







#### **Adult Advanced Life Support**



#### **During CPR**

- Ensure high quality chest compressions
- Minimise interruptions to compressions
- Give oxygen
  - Use waveform capnography
- Continuous compressions when advanced airway in place
- Vascular access (intravenous or intraosseous)
- Give adrenatine every 3-5 min
- Give amiodarone after 3 shocks

#### Treat Reversible Causes

- Нурохіа
- Hypovolaemia
- Hypo-/hyperkalaemia/metabolic
- Hypothermia 90 ~ 120
- Thrombosis coronary or pulmonary
- Tension pneumothorax
- Tamponade cardiac

#### Toxins - 120

#### Consider

- Ultrasound imaging
- Mechanical chest compressions to facilitate transfer/treatment
- Coronary angiography and percutaneous coronary i