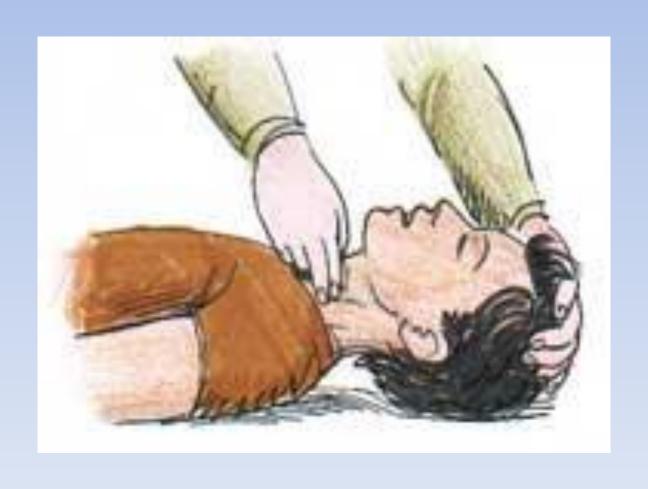

operate an Automated External Defibrillator safely.
- How to place an unconscious breathing victim in the recovery position.

\* REFRENCES : AHA AND EUREPEAN RESUSCITATION COUNCIL GUIDLINES

#### Background

- Survival to hospital discharge presently approximately 5-10%
- Bystander CPR is a vital intervention before arrival of emergency services
- Early resuscitation and prompt defibrillation (within 1-2 minutes) can result in >60% survival

#### **Chain Of Survival**



## C-A-B



#### The three SSS's: safety, shake, shout

- Safety: Approach safely
- Shake: Check response
- Shout for help
- 30 chest compressions
- 2 rescue breaths



## **Approach Safely!**

Scene

Rescuer

Victim

Bystanders

## **Check Response and Breathing**



## **Call For Help**



#### **Check Carotid Pulses**



## Start a High-Quality CPR

sintertock Rregers + Straighten your arm

 Start compression within 10 seconds of Push Hard, Push Fast. Push Fast. Super Su recognition of cardiac arrest.

- Give effective breaths that make the chest rise.
- Avoid excessive ventilation .

## **30 Chest Compressions**



# **Chest Compressions**

- Place the heel of one hand in the centre of the chest
- Place other hand on top
- Interlock fingers
- Compress the chest
  - Rate 100 min<sup>-1 (100-120)</sup>
  - Depth 5-6 cm
  - Equal compression: relaxation
- When possible change CPR operator every 2 min

When ACLS & Euloe is inserted you 100-120 compression/min with NO Tuberuptions

#### Rescue Breaths





#### **Continue CPR for 2 min**





#### **Defibrillation**

**Attach AED** 

**Follow voice prompts**