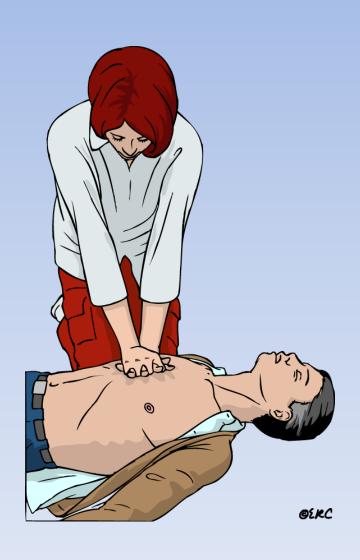

## **30 Chest Compressions**

# **Chest Compressions**

- Place the heel of one hand in the centre of the chest
- Place other hand on top
- Interlock fingers
- Compress the chest
  - Rate 100 min<sup>-1 (100-120)</sup>
  - Depth 5-6 cm
  - Equal compression: relaxation
- When possible change CPR operator every 2 min