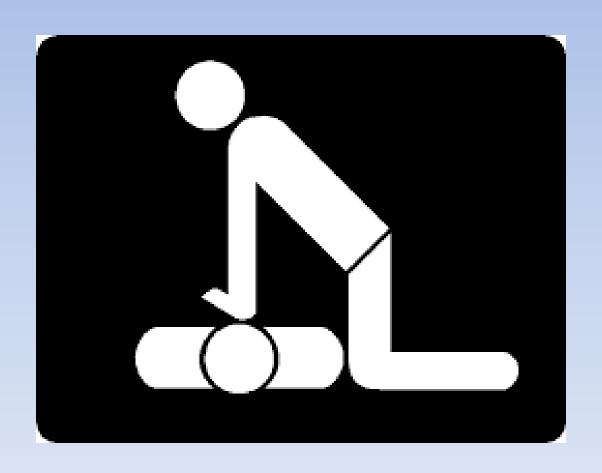

# **Chest Compressions**

- Place the heel of one hand in the centre of the chest
- Place other hand on top
- Interlock fingers
- Compress the chest
  - Rate 100 min<sup>-1 (100-120)</sup>
  - Depth 5-6 cm
  - Equal compression: relaxation
- When possible change CPR operator every 2 min