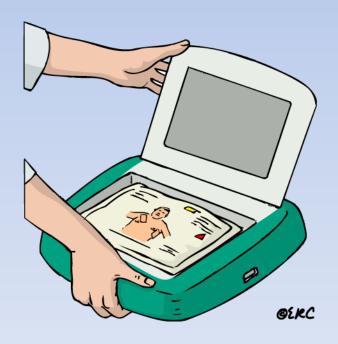

#### **Switch on AED**

 Some AEDs will automatically switch themselves on when the lid is opened