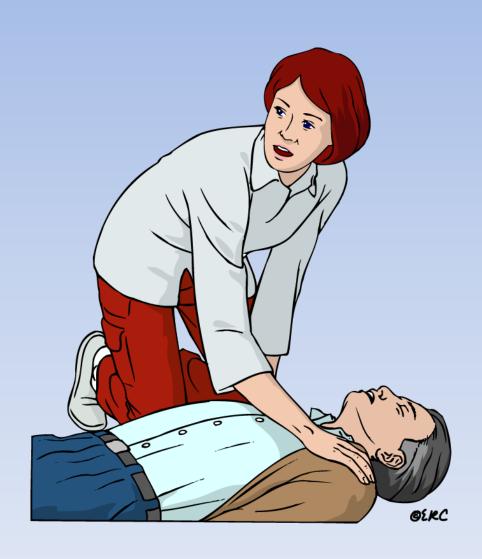

n and rescue breathing.
- How to operate an Automated External Defibrillator safely.
- How to place an unconscious breathing victim in the recovery position.

\* REFRENCES : AHA AND EUREPEAN RESUSCITATION COUNCIL GUIDLINES

#### Background

- Survival to hospital discharge presently approximately 5-10%
- Bystander CPR is a vital intervention before arrival of emergency services
- Early resuscitation and prompt defibrillation (within 1-2 minutes) can result in >60% survival

#### **Chain Of Survival**



## C-A-B



#### The three SSS's: safety, shake, shout

- Safety: Approach safely
- Shake: Check response
- Shout for help
- 30 chest compressions
- 2 rescue breaths



## **Approach Safely!**

Scene

Rescuer

Victim

Bystanders

## **Check Response and Breathing**



## **Call For Help**



#### **Check Carotid Pulses**



## Start a High-Quality CPR

sintertock Rregers + Straighten your arm

 Start compression within 10 seconds of Push Hard, Push Fast. Push Fast. Super Su recognition of cardiac arrest.

- Give effective breaths that make the chest rise.
- Avoid excessive ventilation .

## **30 Chest Compressions**



# **Chest Compressions**

- Place the heel of one hand in the centre of the chest
- Place other hand on top
- Interlock fingers
- Compress the chest
  - Rate 100 min<sup>-1 (100-120)</sup>
  - Depth 5-6 cm
  - Equal compression: relaxation
- When possible change CPR operator every 2 min

When ACLS & Euloe is inserted you 100-120 compression/min with NO Tuberuptions

#### Rescue Breaths





#### **Continue CPR for 2 min**





#### **Defibrillation**

**Attach