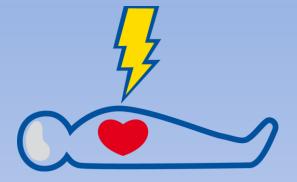

#### **Defibrillation**

**Attach AED** 

**Follow voice prompts** 

#### **Shock Indicated**

- Stand Clear
- Deliver Shock