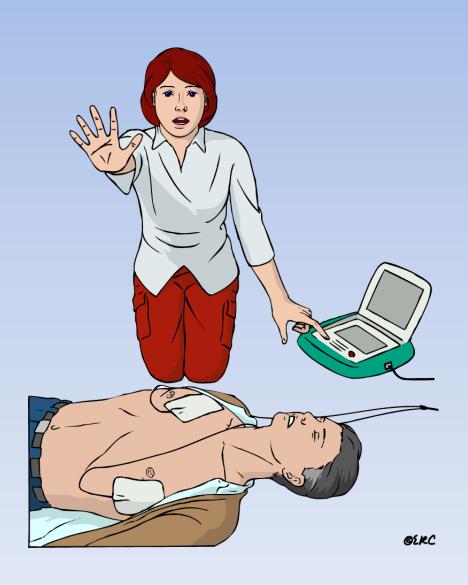

#### **Defibrillation**

**Attach AED** 

**Follow voice prompts** 

#### **Switch on AED**

 Some AEDs will automatically switch themselves on when the lid is opened

#### **Attach Pads to Victim's Bare Chest**

8 if you are Not alone dont stop CPRI

#### **Shock Indicated**

- Stand Clear
- Deliver Shock