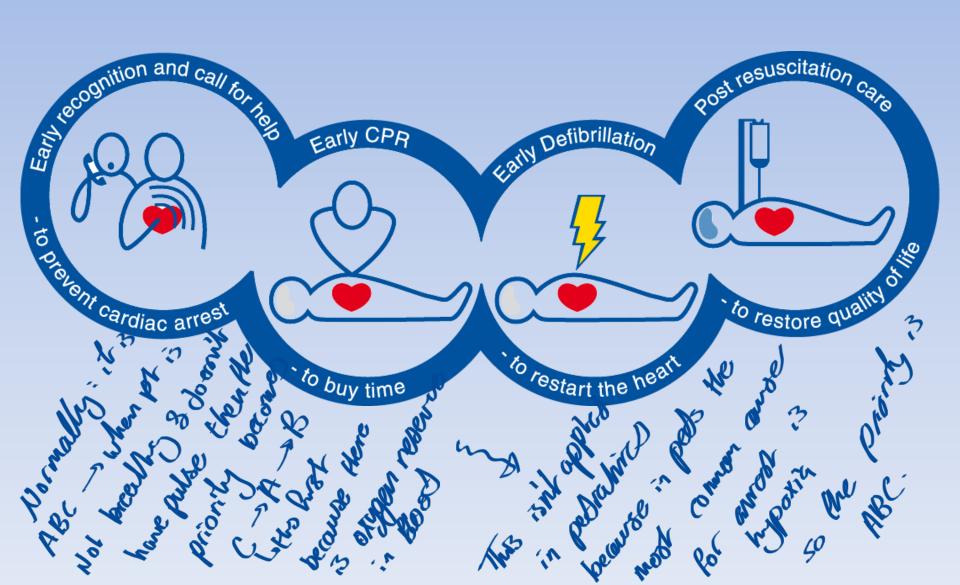

#### Basic Life Support & Automated External Defibrillation

Dr. Ruba Al hamad



#### **Objectives**

At the end of the lecture, participants should be able to demonstrate:

- How to assess the collapsed victim.
- How to perform chest compression and rescue breathing.
- How to operate an Automated External Defibrillator safely.
- How to place an unconscious breathing victim in the recovery position.

\* REFRENCES : AHA AND EUREPEAN RESUSCITATION COUNCIL GUIDLINES

#### Background

- Survival to hospital discharge presently approximately 5-10%
- Bystander CPR is a vital intervention before arrival of emergency services
- Early resuscitation and prompt defibrillation (within 1-2 minutes) can result in >60% survival

#### **Chain Of Survival**



## C-A-B



#### The three SSS's: safety, shake, shout

- Safety: Approach safely
- Shake: Check response
- Shout for help
- 30 chest compressions
- 2 rescue breaths



## **Approach Safely!**

Scene

Rescuer

Victim

Bystanders

## **Check Response and Breathing**



## **Call For Help**



#### **Check Carotid Pulses**



## Start a High-Quality CPR

sintertock Rregers + Straighten your arm

 Start compression within 10 seconds of Push Hard, Push Fast. Push Fast. Super Su recognition of cardiac arrest.

- Give effective breaths that make the chest rise.
- Avoid excessive ventilation .

## **30 Chest Compressions**



# **Chest Compressions**

- Place the heel of one hand in the centre of the chest
- Place other hand on top
- Interlock fingers
- Compress the chest
  - Rate 100 min<sup>-