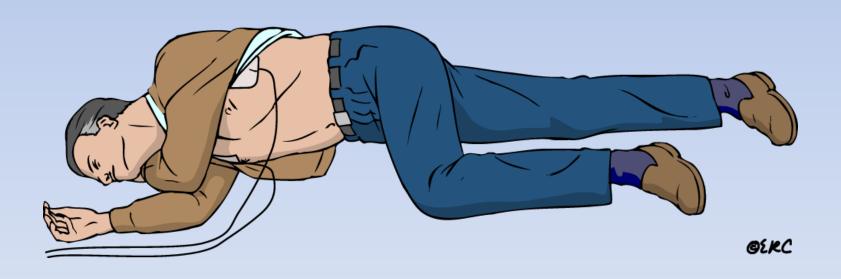

th 5-6 cm
  - Equal compression: relaxation
- When possible change CPR operator every 2 min

When ACLS & Euloe is inserted you 100-120 compression/min with NO Tuberuptions

#### Rescue Breaths





#### **Continue CPR for 2 min**





#### **Defibrillation**

**Attach AED** 

**Follow voice prompts** 



#### **Switch on AED**

 Some AEDs will automatically switch themselves on when the lid is opened





#### **Attach Pads to Victim's Bare Chest**

8 if you are Not alone dont stop CPRI



#### **Shock Indicated**



- Stand Clear
- Deliver Shock



# Shock Delivered OR No Shock Advised Ly Tach pulselus - Pulselus elcelment aehves Rosume



30

central pulses Excepted in peds

# Manual Defibrillation 150 J





# If the victim starts to breathe NORMALLY place him in the Recovery Position









#### BLS Healthcare Provider Adult Cardiac Arrest Algorithm — 2015 Update







#### **Adult Advanced Life Support**



#### **During CPR**

- Ensure high quality chest compressions
- Minimise interruptions to compressions
- Give oxygen
  - Use waveform capnography
- Continuous compressions when advanced airway in place
- Vascular access (intravenous or intraosseous)
- Give adrenatine every 3-5 min
- Give amiodarone after 3 shocks

#### Treat Reversible Causes

- Нурохіа
- Hypovolaemia
- Hypo-/hyperkalaemia/metabolic
- Hypothermia 90 ~ 120
- Thrombosis coronary or pulmonary
- Tension pneumothorax
- Tamponade cardiac

#### Toxins - 120

#### Consider

- Ultrasound imaging
- Mechanical chest compressions to facilitate transfer/treatment
- Coronary angiography and percutaneous corona