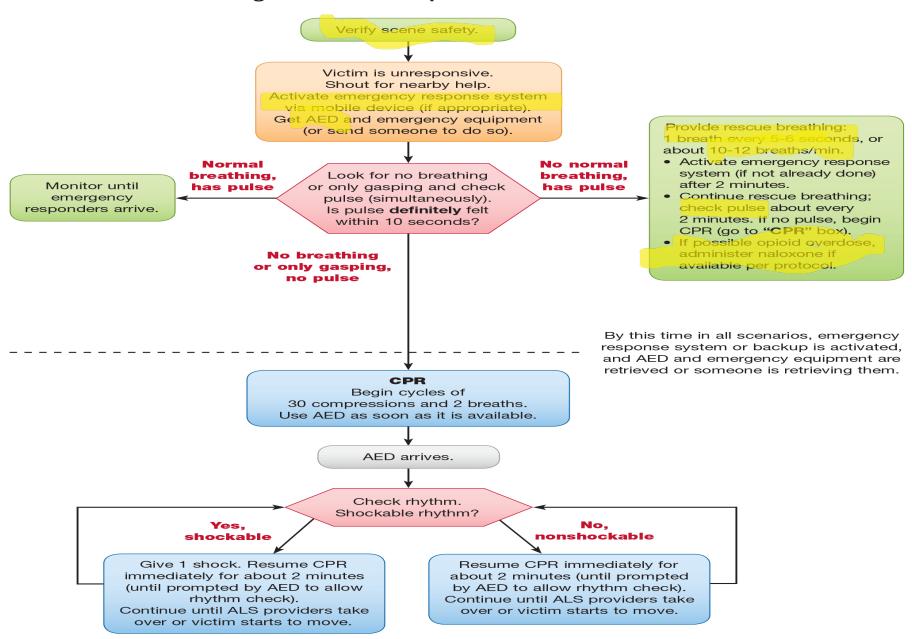

#### The three SSS's: safety, shake, shout

- Safety: Approach safely
- Shake: Check response
- Shout for help
- 30 chest compressions
- 2 rescue breaths

## **Call For Help**

#### **Check Carotid Pulses**

## Start a High-Quality CPR

sintertock Rregers + Straighten your arm

 Start compression within 10 seconds of Push Hard, Push Fast. Push Fast. Super Su recognition of cardiac arrest.

- Give effective breaths that make the chest rise.
- Avoid excessive ventilation .

#### Rescue Breaths

#### **Continue CPR for 2 min**

#### **Defibrillation**

**Attach AED** 

**Follow voice prompts** 

#### **Switch on AED**

 Some AEDs will automatically switch themselves on when the lid is opened

#### **Attach Pads to Victim's Bare Chest**

8 if you are Not alone dont stop CPRI

#### **Shock Indicated**

- Stand Clear
- Deliver Shock

# Shock Delivered OR No Shock Advised Ly Tach pulselus - Pulselus elcelment aehves Rosume

30

central pulses Excepted in peds

# If the victim starts to breathe NORMALLY place him in the Recovery Position