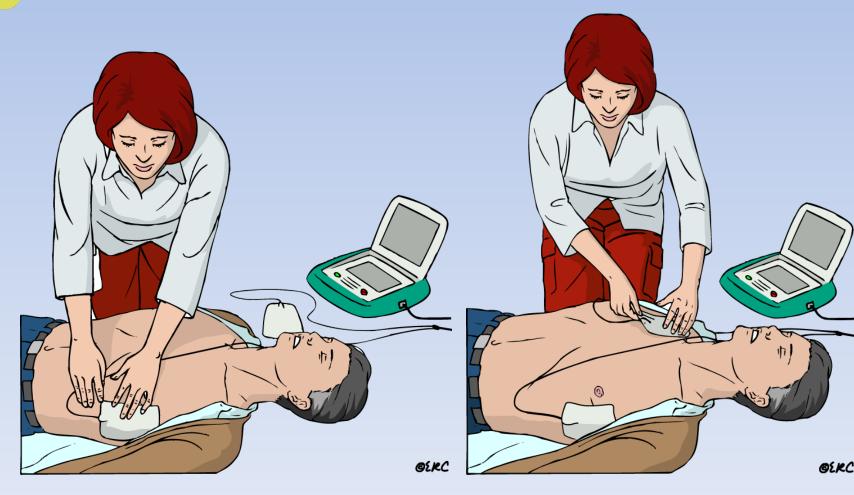

# **Chest Compressions**

- Place the heel of one hand in the centre of the chest
- Place other hand on top
- Interlock fingers
- Compress the chest
  - Rate 100 min<sup>-1 (100-120)</sup>
  - Depth 5-6 cm
  - Equal compression: relaxation
- When possible change CPR operator every 2 min

#### **Attach Pads to Victim's Bare Chest**

8 if you are Not alone dont stop CPRI