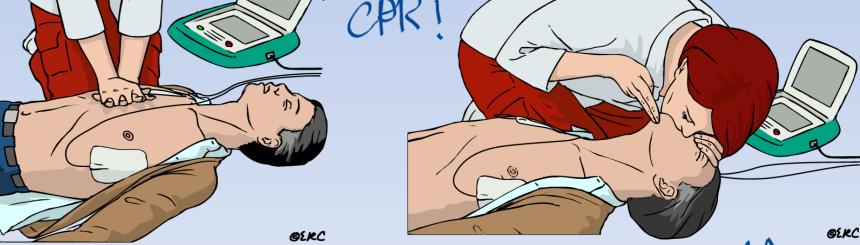

## Start a High-Quality CPR

sintertock Rregers + Straighten your arm

 Start compression within 10 seconds of Push Hard, Push Fast. Push Fast. Super Su recognition of cardiac arrest.

- Give effective breaths that make the chest rise.
- Avoid excessive ventilation .

## **30 Chest Compressions**

# **Chest Compressions**

- Place the heel of one hand in the centre of the chest
- Place other hand on top
- Interlock fingers
- Compress the chest
  - Rate 100 min<sup>-1 (100-120)</sup>
  - Depth 5-6 cm
  - Equal compression: relaxation
- When possible change CPR operator every 2 min

#### Rescue Breaths