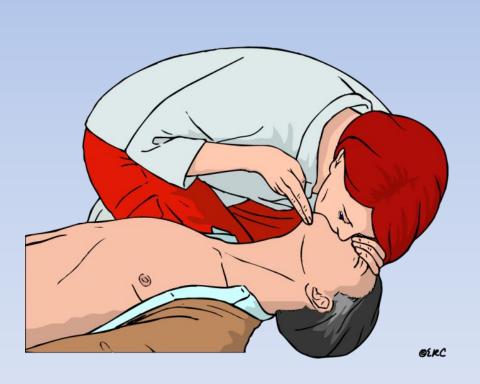

Bystanders

## **Check Response and Breathing**



## **Call For Help**



#### **Check Carotid Pulses**



## Start a High-Quality CPR

sintertock Rregers + Straighten your arm

 Start compression within 10 seconds of Push Hard, Push Fast. Push Fast. Super Su recognition of cardiac arrest.

- Give effective breaths that make the chest rise.
- Avoid excessive ventilation .

## **30 Chest Compressions**



# **Chest Compressions**

- Place the heel of one hand in the centre of the chest
- Place other hand on top
- Interlock fingers
- Compress the chest
  - Rate 100 min<sup>-1 (100-120)</sup>
  - Depth 5-6 cm
  - Equal compression: relaxation
- When possible change CPR operator every 2 min

When ACLS & Euloe is inserted you 100-120 compression/min with NO Tuberuptions

#### Rescue Breaths





#### **Continue CPR for 2 min**





#### **Defibrillation**

**Attach AED** 

**Follow voice prompts** 



#### **Switch on AED**

 Some AEDs will automatically switch themselves on when the lid is opened





#### **Attach Pads to Victim's Bare Chest**

8 if you are Not alone dont stop CPRI



#### **Shock Indicated**



- Stand Clear
- Deliver Shock



# Shock Delivered OR No Shock Advised Ly Tach pulselus - Pulselus elcelment aehves Rosume



30

central pulses Excepted in peds

# Manual Defibrillation 150 J





# If the victim starts to breathe NORMALLY place him in the Recovery Position









#### BLS Healthcare Provider Adult Cardiac Arrest Algorithm — 2015 Update







#### **Adult Advanced Life Support**



#### **During CPR**

- Ensure high quality chest compressions
- M