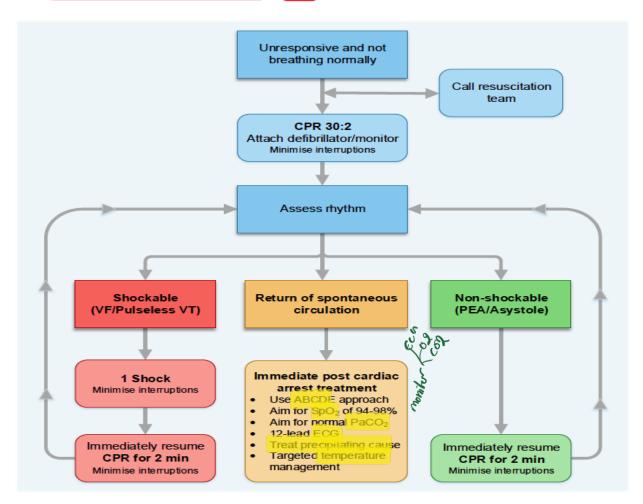

#### BLS Healthcare Provider Adult Cardiac Arrest Algorithm — 2015 Update

#### **Adult Advanced Life Support**

#### **During CPR**

- Ensure high quality chest compressions
- Minimise interruptions to compressions
- Give oxygen
  - Use waveform capnography
- Continuous compressions when advanced airway in place
- Vascular access (intravenous or intraosseous)
- Give adrenatine every 3-5 min
- Give amiodarone after 3 shocks

#### Treat Reversible Causes

- Нурохіа
- Hypovolaemia
- Hypo-/hyperkalaemia/metabolic
- Hypothermia 90 ~ 120
- Thrombosis coronary or pulmonary
- Tension pneumothorax
- Tamponade cardiac

#### Toxins - 120

#### Consider

- Ultrasound imaging
- Mechanical chest compressions to facilitate transfer/treatment
- Coronary angiography and percutaneous coronary intervention
- Extracorporeal CPR

olles usually we stop aller